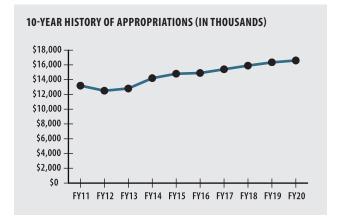

## ACTUARIAL

| ► Funded Ratio                              |          | 79.6%           |
|---------------------------------------------|----------|-----------------|
| ▶ Date of Last Valuation                    |          | 1/1/18          |
| ► Actuary                                   |          | Sherman         |
| ► Assumed Rate of Return                    |          | 7.75%           |
| ► Funding Schedule                          |          | 2.5% Increasing |
| ► Year Fully Funded                         |          | 2026            |
| ► Unfunded Liability                        |          | \$81.2 M        |
| ► Total Pension Appropriation (Fiscal 2020) |          | \$16.6 M        |
|                                             | ACTIVE   | RETIRED         |
| Number of Members                           | 1,073    | 867             |
| ► Total Payroll/Benefit                     | \$62.8 M | \$25.1 M        |
| <ul><li>Average Salary/Benefit</li></ul>    | \$58,500 | \$29,000        |
| ► Average Age                               | NA       | 73              |
| ► Average Service                           | NA       | NA              |