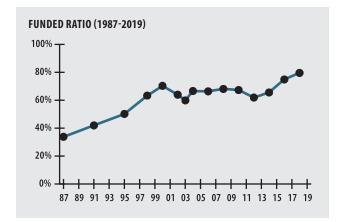

## ACTUARIAL

| ► Funded Ratio                              |          | 79.6%           |
|---------------------------------------------|----------|-----------------|
| ▶ Date of Last Valuation                    |          | 1/1/18          |
| ► Actuary                                   |          | Sherman         |
| ► Assumed Rate of Return                    |          | 7.75%           |
| ► Funding Schedule                          |          | 2.5% Increasing |
| ► Year Fully Funded                         |          | 2026            |
| ► Unfunded Liability                        |          | \$81.2 M        |
| ► Total Pension Appropriation (Fiscal 2020) |          | \$16.6 M        |
|                                             | ACTIVE   | RETIRED         |
| Number of Members                           | 1,073    | 867             |
| ► Total Payroll/Benefit                     | \$62.8 M | \$25.1 M        |
| <ul><li>Average Salary/Benefit</li></ul>    | \$58,500 | \$29,000        |
| ► Average Age                               | NA       | 73              |
| ► Average Service                           | NA       | NA              |