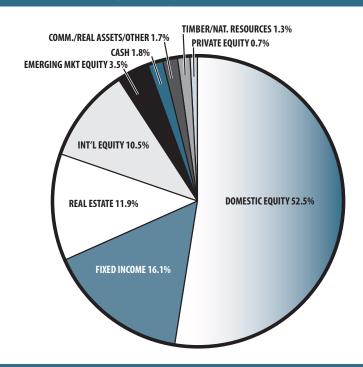

Funding Schedule                          |          | 2.5% Increasing |
| ► Year Fully Funded                         |          | 2026            |
| ► Unfunded Liability                        |          | \$81.2 M        |
| ► Total Pension Appropriation (Fiscal 2020) |          | \$16.6 M        |
|                                             | ACTIVE   | RETIRED         |
| Number of Members                           | 1,073    | 867             |
| ► Total Payroll/Benefit                     | \$62.8 M | \$25.1 M        |
| <ul><li>Average Salary/Benefit</li></ul>    | \$58,500 | \$29,000        |
| ► Average Age                               | NA       | 73              |
| ► Average Service                           | NA       | NA              |

## ASSET ALLOCATION (12/31/19)



## **EARNED INCOME OF DISABILITY RETIREES (2018)**

| ► Number of Disability Retirees | 81         |
|---------------------------------|------------|
| ► Number Who Reported Earnings  | 18         |
| ► Number of Excess Earners      | 1          |
| ► Total Amount of Refund Due    | \$1,355.66 |

| 21.45%    |
|-----------|
| \$344.6 M |
| 8.01%     |
| 9.61%     |
|           |