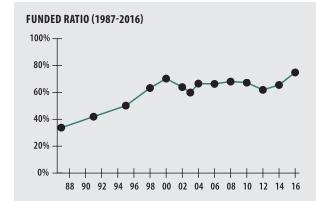

**INVESTMENT RETURN (2012-2016, 5 YEAR AND 32 YEAR AVERAGES)** 

## **INVESTMENT RETURN HISTORY**

| <u>32 years 2016</u> | <u>31 years 2015</u> | <u>30 years 2014</u> |
|----------------------|----------------------|----------------------|
| 9.51%                | 9.59%                | 9.87%                |
| <u>10 years 2016</u> | <u>10 years 2015</u> | <u>10 years 2014</u> |
| 5.99%                | 6.55%                | 6.98%                |
| <u>5 years 2016</u>  | <u>5 years 2015</u>  | <u>5 years 2014</u>  |
| 9.37%                | 7.97%                | 10.80%               |

9.51%