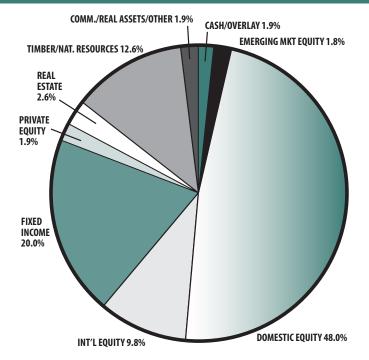

| ACTIVE   | RETIRED                         |
| Number of Members                                             | 1,104    | 822                             |
| Total Payroll/Benefit                                         | \$59.2 M | \$22.3 M                        |
| Average Salary/Benefit                                        | \$53,600 | \$27,100                        |
| Average Age                                                   | NA       | 73                              |
| Average Service                                               | NA       | NA                              |
|                                                               |          |                                 |

## ASSET ALLOCATION (12/31/16)



## EARNED INCOME OF DISABILITY RETIREES (2015)

▶ 1985-2016 (Annualized)

| <ul> <li>Number of Disability Retirees</li> <li>Number Who Reported Earnings</li> <li>Number of Excess Earners</li> <li>Total Amount of Refund Due</li> </ul> | 74<br>20<br>0<br>\$0       |
|---------------------------------------------------------------------------------------------------------------------------------------------------------------|----------------------------|
| <ul> <li>▶ 2016 Return</li> <li>▶ 2016 Market Value</li> <li>▶ 2012-2016 (Annualized)</li> </ul>                                                              | 7.03%<br>\$275.5M<br>9.37% |

9.51%