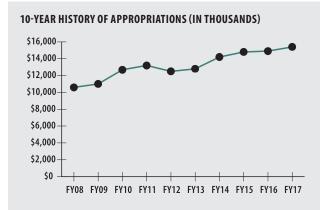

## ACTUARIAL

| Funded Ratio                                                  |          | 74.9%                           |
|---------------------------------------------------------------|----------|---------------------------------|
| Date of Last Valuation                                        |          | 01/16                           |
| Actuary                                                       |          | Sherman Actuarial Services, LLC |
| Assumed Rate of Return                                        |          | 7.75%                           |
| Funding Schedule                                              |          | 3.0% Increasing                 |
| Year Fully Funded                                             |          | 2026                            |
| Unfunded Liability                                            |          | \$93.3 M                        |
| <ul> <li>Total Pension Appropriation (Fiscal 2017)</li> </ul> |          | \$15.4 M                        |
|                                                               | ACTIVE   | RETIRED                         |
| Number of Members                                             | 1,104    | 822                             |
| Total Payroll/Benefit                                         | \$59.2 M | \$22.3 M                        |
| Average Salary/Benefit                                        | \$53,600 | \$27,100                        |
| Average Age                                                   | NA       | 73                              |
| Average Service                                               | NA       | NA                              |
|                                                               |          |                                 |