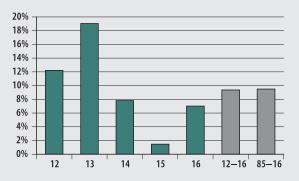

## **INVESTMENT RETURN HISTORY**

| <u>32 years 2016</u> | <u>31 years 2015</u> | <u>30 years 2014</u> |
|----------------------|----------------------|----------------------|
| 9.51%                | 9.59%                | 9.87%                |
| <u>10 years 2016</u> | <u>10 years 2015</u> | <u>10 years 2014</u> |
| 5.99%                | 6.55%                | 6.98%                |
| <u>5 years 2016</u>  | <u>5 years 2015</u>  | <u>5 years 2014</u>  |
| 9.37%                | 7.97%                | 10.80%               |

## EARNED INCOME OF DISABILITY RETIREES (2015)

▶ 1985-2016 (Annualized)

| <ul> <li>Number of Disability Retirees</li> <li>Number Who Reported Earnings</li> <li>Number of Excess Earners</li> <li>Total Amount of Refund Due</li> </ul> | 74<br>20<br>0<br>\$0       |
|---------------------------------------------------------------------------------------------------------------------------------------------------------------|----------------------------|
| <ul> <li>▶ 2016 Return</li> <li>▶ 2016 Market Value</li> <li>▶ 2012-2016 (Annualized)</li> </ul>                                                              | 7.03%<br>\$275.5M<br>9.37% |