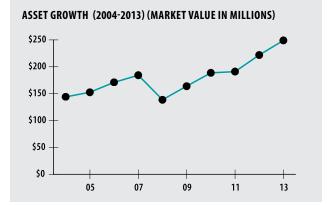

| <b>19.06</b> % |
|----------------|
| 248.9 M        |
| 13.22%         |
| 9.95%          |
|                |