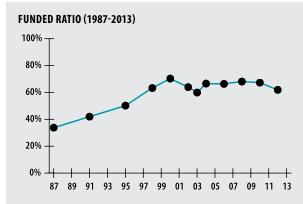

## ACTUARIAL

| Funded Ratio                                                  |          | 61.9%            |
|---------------------------------------------------------------|----------|------------------|
| Date of Last Valuation                                        |          | 01/12            |
| ► Actuary                                                     |          | Buck Consultants |
| Assumed Rate of Return                                        |          | 8.00%            |
| Funding Schedule                                              |          | 4.5% Increasing  |
| Year Fully Funded                                             |          | 2030             |
| Unfunded Liability                                            |          | \$129.2 M        |
| <ul> <li>Total Pension Appropriation (Fiscal 2014)</li> </ul> |          | \$14.2 M         |
|                                                               | ACTIVE   | RETIRED          |
| Number of Members                                             | 1,098    | 742              |
| Total Payroll/Benefit                                         | \$55.6 M | \$18.1 M         |
| Average Salary/Benefit                                        | \$50,700 | \$24,400         |
| ► Average Age                                                 | NA       | 73               |
| ► Average Service                                             | NA       | NA               |
|                                                               |          |                  |