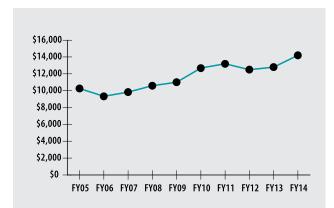

ppropriation (Fiscal 2014)</li> </ul> |          | \$14.2 M         |
|                                                               | ACTIVE   | RETIRED          |
| Number of Members                                             | 1,098    | 742              |
| Total Payroll/Benefit                                         | \$55.6 M | \$18.1 M         |
| Average Salary/Benefit                                        | \$50,700 | \$24,400         |
| ► Average Age                                                 | NA       | 73               |
| ► Average Service                                             | NA       | NA               |
|                                                               |          |                  |

## **10-YEAR HISTORY OF APPROPRIATIONS (IN THOUSANDS)**



# EARNED INCOME OF DISABILITY RETIREES (2012)

| Number of Disability Retirees | 92  |
|-------------------------------|-----|
| Number Who Reported Earnings  | 16  |
| Number of Excess Earners      | 0   |
| Total Amount of Refund Due    | \$0 |

| <b>19.06</b> % |
|----------------|
| 248.9 M        |
| 13.22%         |
| 9.95%          |
|                |