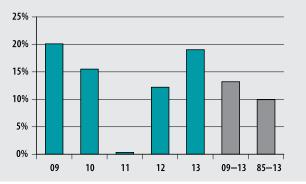

INVESTMENT RETURN (2009-2013, 5 YEAR AND 29 YEAR AVERAGES)

#### **INVESTMENT RETURN HISTORY**

| <u>29 years 2013</u> | <u>28 years 2012</u> | <u>27 years 2011</u> |
|----------------------|----------------------|----------------------|
| 9.95%                | 9.63%                | 9.54%                |
| <u>10 years 2013</u> | <u>10 years 2012</u> | <u>10 years 2011</u> |
| 7.40%                | 7.47%                | 5.73%                |
| <u>5 years 2013</u>  | <u>5 years 2012</u>  | <u>5 years 2011</u>  |
| 13.22%               | 3.41%                | 2.72%                |

| <b>19.06</b> % |
|----------------|
| 248.9 M        |
| 13.22%         |
| 9.95%          |
|                |